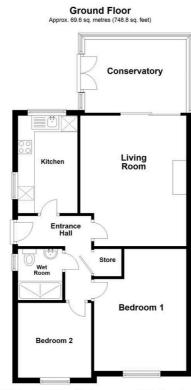

# **Entrance Hall**

With a uPVC door, access to the loft which is boarded with loft ladders and lighting. Doors to two bedrooms, kitchen and living room. Cupboard housing the combination boiler.

# Living Room

# 16' 1" x 9' 11" (4.90m x 3.02m)

With a sliding patio door leading to the conservatory, two light lanterns, central heating radiator, door to the entrance hall and brick effect fireplace housing the living flame electric fire.

# Kitchen/Diner

## 13' 9" x 8' 9" (4.19m x 2.67m)

Fitted with a range of wall and base units, cupboards and drawers, oven and hob with extractor fan over, central heating radiator, tiled floor, stainless steel sink and drainer and complimentary tiled splashbacks.

## Wet Room

With a uPVC double glazed window, fully tiled, wash hand basin, low flush w.c. and chrome heated towel rail.

#### Bedroom No 1

13' 9" x 8' 9" (4.19m x 2.67m) With a uPVC double glazed window to the front and central heating radiator.

# Bedroom No 2

10' 1" x 6' 4" (3.07m x 1.93m) With a uPVC double glazed window to the front, central heating radiator and laminate floor.

#### Conservatory

Being uPVC double glazed with french doors leading to the rear garden, roof blinds and vertical blinds.