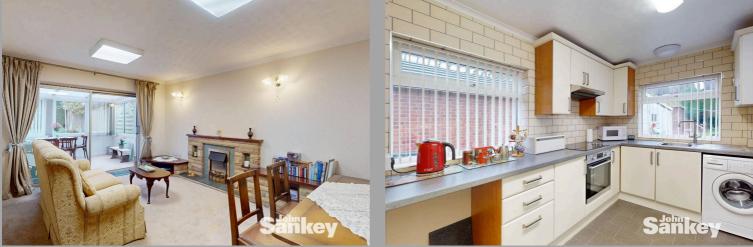

# Living Room

# 16' 1" x 9' 11" (4.90m x 3.02m)

With a sliding patio door leading to the conservatory, two light lanterns, central heating radiator, door to the entrance hall and brick effect fireplace housing the living flame electric fire.

# Kitchen/Diner

## 13' 9" x 8' 9" (4.19m x 2.67m)

Fitted with a range of wall and base units, cupboards and drawers, oven and hob with extractor fan over, central heating radiator, tiled floor, stainless steel sink and drainer and complimentary tiled splashbacks.