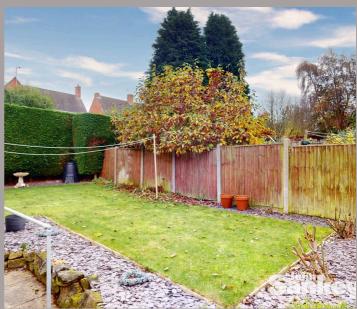

#### Outside

The front of the property is laid to lawn with low maintenance pebbled borders with a driveway to the side providing off street parking for several vehicles with further gated access through to the driveway and the garage and gated access through to the rear garden. The rear garden is laid to lawn with low maintenance borders, slabbed patio area, shed and detached single garage. Gate leading to the driveway which makes the garden fully enclosed and secure. Detached garage with electrics, up and over door and pedestrian door through to the garden.