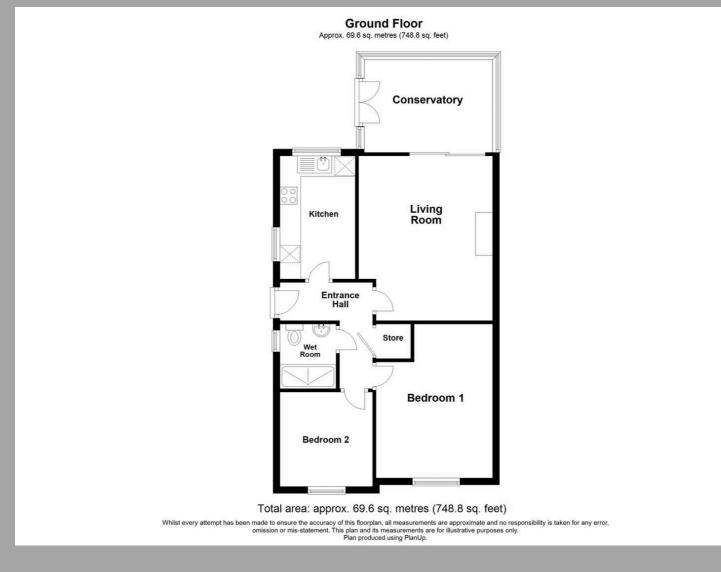

## Wet Room

With a uPVC double glazed window, fully tiled, wash hand

Total area: approx. 69.6 sq. metres (748.8 sq. feet) Whilst every attempt has been made to ensure the accuracy of this floorplan, all measurements are approximate and no responsibility is taken for any erro omission or mis-statement. This plan and its measurements are for illustrative purposes only. Plan produced using Planuby.