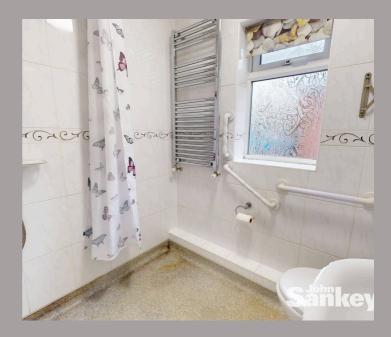

## Wet Room

With a uPVC double glazed window, fully tiled, wash hand basin, low flush w.c. and chrome heated towel rail.

## Wet Room

With a uPVC double glazed window, fully tiled, wash hand

Total area: approx. 69.6 sq. metres (748.8 sq. feet) Whilst every attempt has been made to ensure the accuracy of this floorplan, all measurements are approximate and no responsibility is taken for any erro omission or mis-statement. This plan and its measurements are for illustrative purposes only. Plan produced using Planuby.