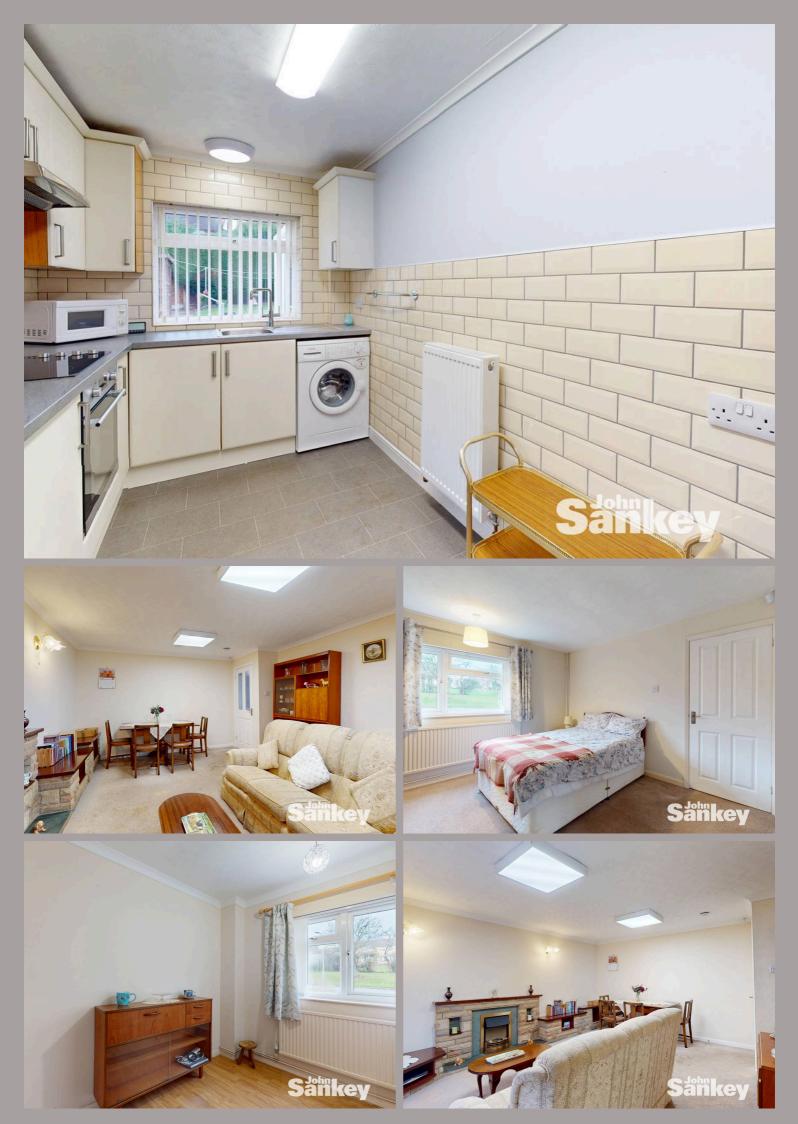

# Kitchen/Diner

## 13' 9" x 8' 9" (4.19m x 2.67m)

Fitted with a range of wall and base units, cupboards and drawers, oven and hob with extractor fan over, central heating radiator, tiled floor, stainless steel sink and drainer and complimentary tiled splashbacks.

#### Bedroom No 1

13' 9" x 8' 9" (4.19m x 2.67m) With a uPVC double glazed window to the front and central heating radiator.

# Bedroom No 2

10' 1" x 6' 4" (3.07m x 1.93m) With a uPVC double glazed window to the front, central heating radiator and laminate floor.

# Living Room

## 16' 1" x 9' 11" (4.90m x 3.02m)

With a sliding patio door leading to the conservatory, two light lanterns, central heating radiator, door to the entrance hall and brick effect fireplace housing the living flame electric fire.