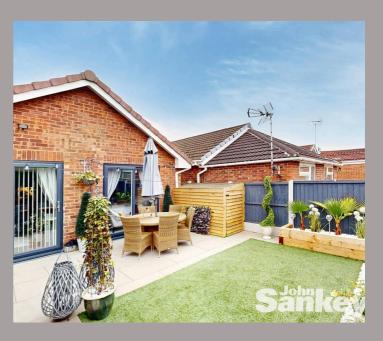

#### Outside

The front garden is low maintenance, well maintained with a picket fence, driveway leading to double gates giving access to a further driveway and the detached garage. The rear garden is landscaped, fully enclosed, low maintenance, slabbed patio area, raised beds with seating incorporated, ambient lighting and door leading to the detached garage.