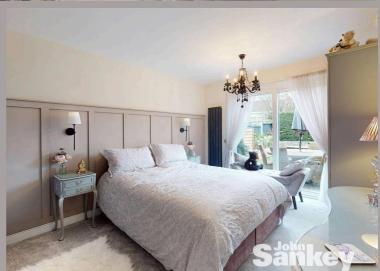

#### Bedroom No 1

12' 11" x 10' 1" (3.94m x 3.07m)

Having uPVC sliding patio doors leading onto the landscaped rear garden and vertical modern radiator

#### Bedroom No 2

10' 1" x 8' 6" (3.07m x 2.59m)

With uPVC sliding patio doors again to the rear and again a modern vertical central heating radiator.