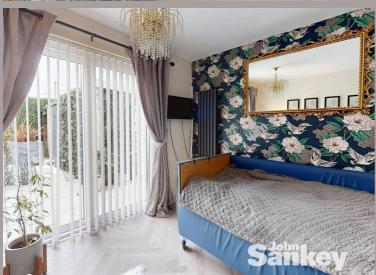

#### Bedroom No 1

12' 11" x 10' 1" (3.94m x 3.07m)

Having uPVC sliding patio doors leading onto the landscaped rear garden and vertical modern radiator

#### Bedroom No 2

10' 1" x 8' 6" (3.07m x 2.59m)

With uPVC sliding patio doors again to the rear and again a modern vertical central heating radiator.