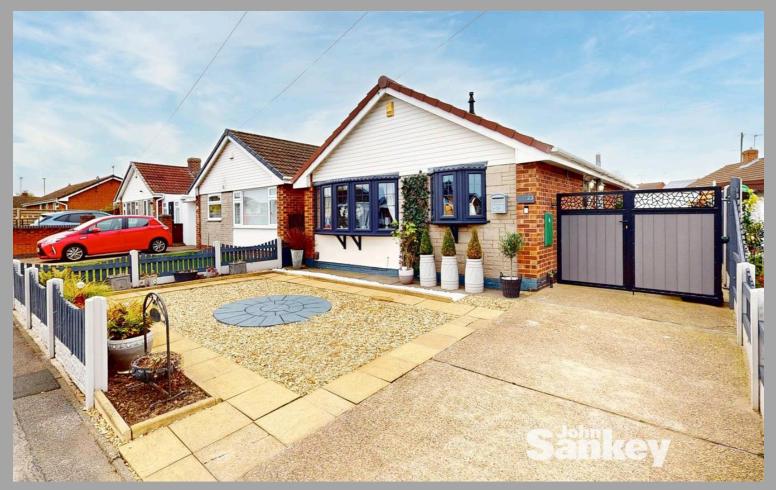

# 23 Worcester Avenue, Mansfield Woodhouse £225,000 Freehold

BEAUTIFULLY PRESENTED DETACHED BUNGALOW • FULLY RENOVATED TO VERY HIGH STANDARD • TWO DOUBLE BEDROOMS WITH PATIO DOORS • BEAUTIFUL LANDSCAPED GARDEN. GARAGE • ALL NEW D/G EXCEPT ONE WINDOW • VIEWING ABSOLUTELY ESSENTIAL. EPC RATING: D

#### Outside

The front garden is low maintenance, well maintained with a picket fence, driveway leading to double gates giving access to a further driveway and the detached garage. The rear garden is landscaped, fully enclosed, low maintenance, slabbed patio area, raised beds with seating incorporated, ambient lighting and door leading to the detached garage.