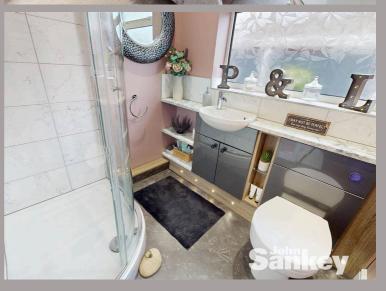

#### **Shower Room**

Fully refurbished, beautifully appointed room, with corner shower housing a mains shower cubicle, vanity unit housing a sink and low flush w.c. including cupboards and shelves, heated towel rail and uPVC double glazed window to the side.