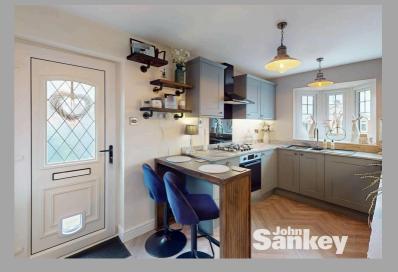

# Kitchen

With brand new uPVC double glazed window to the front, uPVC double glazed door to the side making this a light and airy living space, oven, hob with extractor fan over, a range of modern wall and base units, cupboards and drawers, beautiful complimentary work top over, integrated microwave, dishwasher, washing machine and fridge included, space for breakfast table and chairs, modern vertical grey central heating radiator and opening to inner hallway giving access to two bedrooms and shower room.