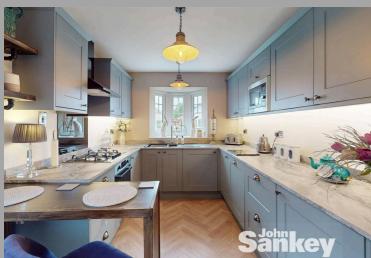

# Kitchen

With brand new uPVC double glazed window to the front, uPVC double glazed door to the side making this a light and airy living space, oven, hob with extractor fan over, a range of modern wall and base units, cupboards and drawers, beautiful complimentary work top over, integrated microwave, dishwasher, washing machine and fridge included, space for breakfast table and chairs, modern vertical grey central heating radiator and opening to inner hallway giving access to two bedrooms and shower room.