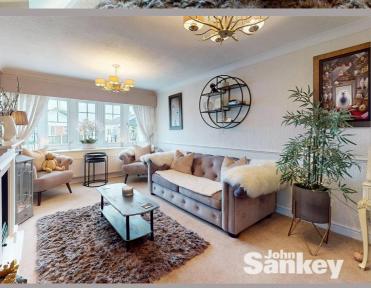

# **Living Room**

17' 0" x 10' 1" (5.18m x 3.07m)

With a brand new bow window to the front and modern vertical central heating radiator.