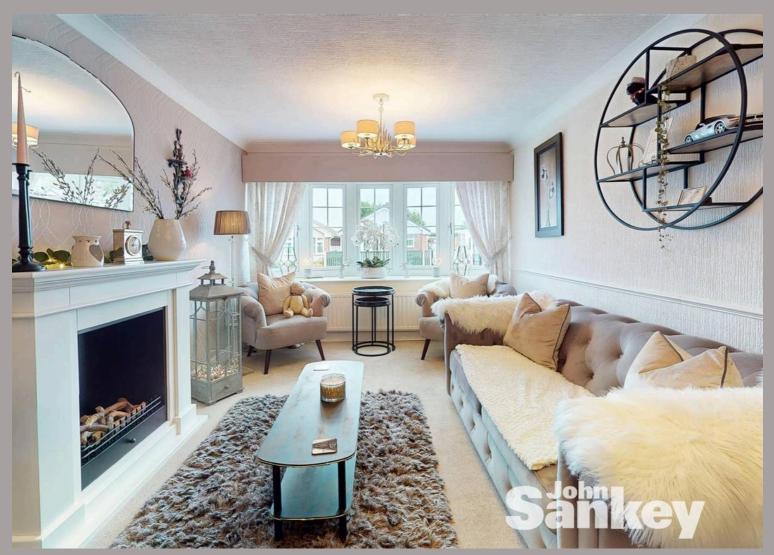

# **Living Room**

17' 0" x 10' 1" (5.18m x 3.07m)

With a brand new bow window to the front and modern vertical central heating radiator.