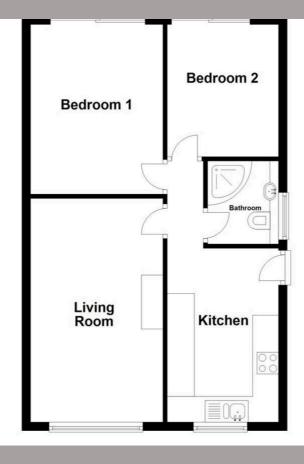

# Kitchen

With brand new uPVC double glazed window to the front, uPVC double glazed door to the side making this a light and airy living space, oven, hob with extractor fan over, a range of modern wall and base units, cupboards and drawers, beautiful complimentary work top over, integrated microwave, dishwasher, washing machine and fridge included, space for breakfast table and chairs, modern vertical grey central heating radiator and opening to inner hallway giving access to two bedrooms and shower room.

# **Living Room**

17' 0" x 10' 1" (5.18m x 3.07m)

With a brand new bow window to the front and modern vertical central heating radiator.

#### Bedroom No 1

12' 11" x 10' 1" (3.94m x 3.07m)

Having uPVC sliding patio doors leading onto the landscaped rear garden and vertical modern radiator

#### Bedroom No 2

10' 1" x 8' 6" (3.07m x 2.59m)

With uPVC sliding patio doors again to the rear and again a modern vertical central heating radiator.

#### **Shower Room**

Fully refurbished, beautifully appointed room, with corner shower housing a mains shower cubicle, vanity unit housing a sink and low flush w.c. including cupboards and shelves, heated towel rail and uPVC double glazed window to the side.