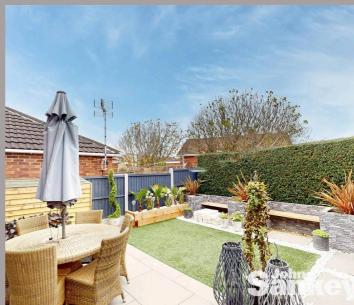

#### Outside

The front garden is low maintenance, well maintained with a picket fence, driveway leading to double gates giving access to a further driveway and the detached garage. The rear garden is landscaped, fully enclosed, low maintenance, slabbed patio area, raised beds with seating incorporated, ambient lighting and door leading to the detached garage.