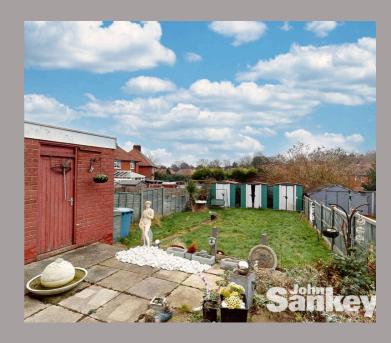

# Outside

To the front of the property there is a garden that could provide potential off street parking. The rear garden is a generous size, laid to lawn, slabbed patio and brick built storage.