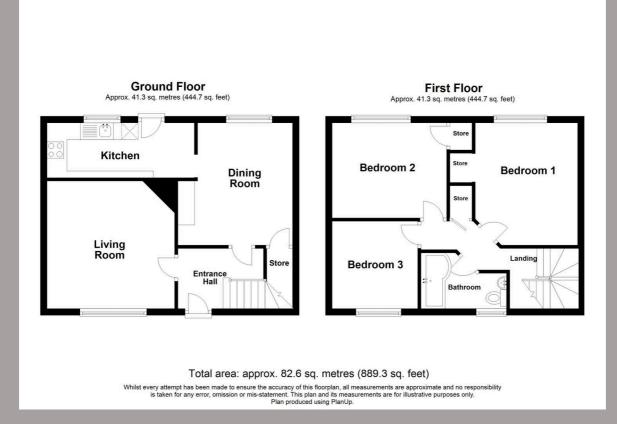

# Hallway

With composite door, radiator, doors to lounge, dining room and stairs rising to the first floor.

# Living Room

12' 7" x 12' 7" (3.84m x 3.84m) With upvc window to the front, carpeted floor and radiator.

# **Dining Room**

12' 1" x 9' 4" (3.68m x 2.84m) With upvc window to the rear, laminate floor, storage cupboard and radiator.

# Kitchen

14' 7" x 5' 5" (4.45m x 1.65m)

Fitted with a range of wall and base units cupboards and drawers, oven and hob, stainless steel sink and drainer, tiled walls, plumbing for the washing machine, upvc window and door leading to the rear garden.

# **Stairs and Landing**

With doors to three bedrooms, family bathroom and storage cupboard.

#### Bedroom One

11' 8" x 10' 1" (3.56m x 3.07m) With upvc window to the rear and radiator.

#### Bedroom Two

11' 4" x 9' 5" (3.45m x 2.87m) With upvc double glazed window to the rear, storage cupboard and radiator.

#### **Bedroom Three**

8' 8" x 8' 5" (2.64m x 2.57m) With upvc window to the front and radiator.

#### Bathroom

Fitted with a three piece suite comprising of shower bath with shower screen and panelled splash backs, wash hand basin and low flush wc, part tiled walls, radiator and upvc window.

# Outside

To the front of the property there is a garden that could provide potential off street parking. The rear garden is a generous size, laid to lawn, slabbed patio and brick built storage.