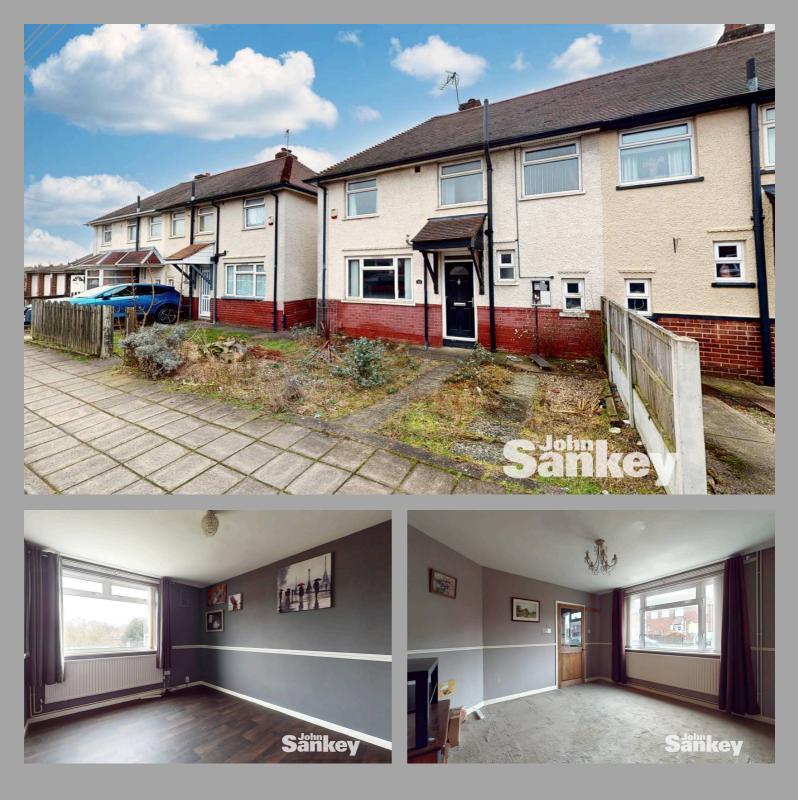

# **127 Hall Street, Mansfield** Offers in Excess Of £135,000 Freehold

Spacious semi detached house • Three bedrooms, Two reception rooms • Generous rear garden • No onward chain, EPC rating C • Close to schools and a brisk walk into Mansfield town centre.

# Living Room

12' 7" x 12' 7" (3.84m x 3.84m) With upvc window to the front, carpeted floor and radiator.

# **Dining Room**

12' 1" x 9' 4" (3.68m x 2.84m) With upvc window to the rear, laminate floor, storage cupboard and radiator.