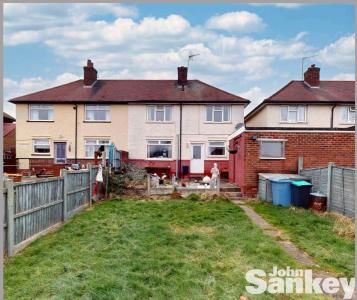

# Outside

To the front of the property there is a garden that could provide potential off street parking. The rear garden is a generous size, laid to lawn, slabbed patio and brick built storage.