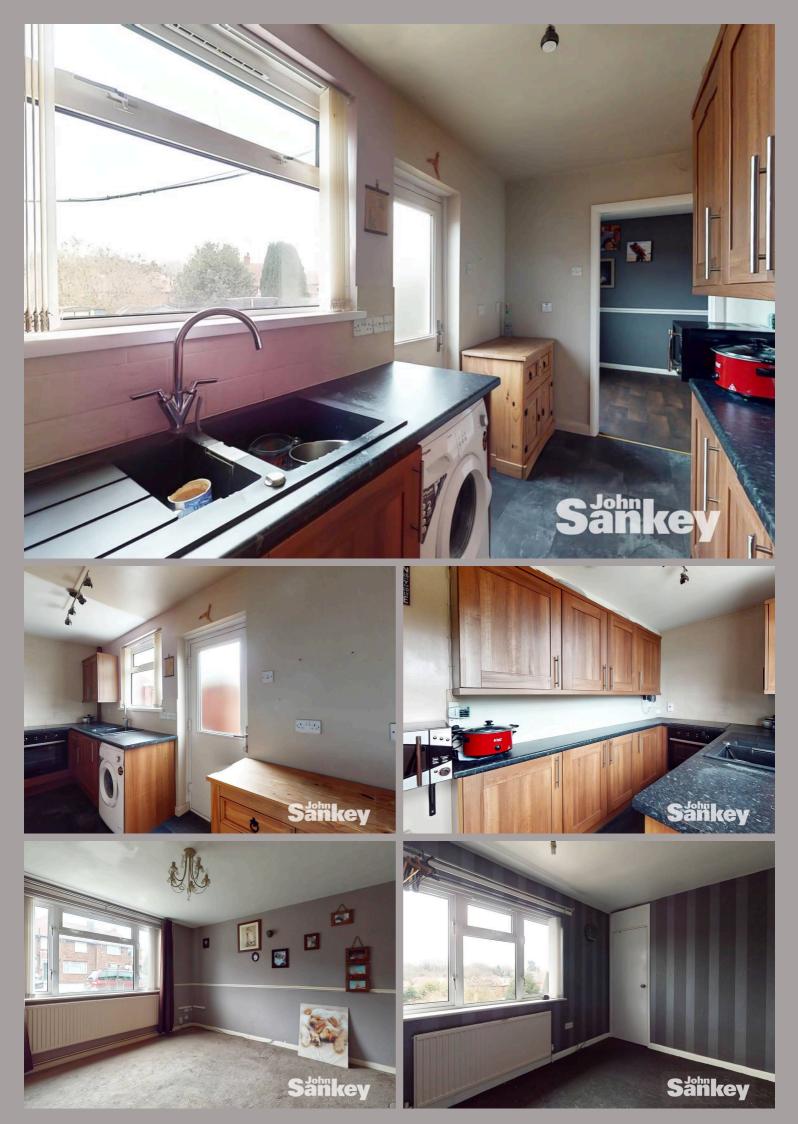

# Kitchen

14' 7" x 5' 5" (4.45m x 1.65m)

Fitted with a range of wall and base units cupboards and drawers, oven and hob, stainless steel sink and drainer, tiled walls, plumbing for the washing machine, upvc window and door leading to the rear garden.

# Living Room

12' 7" x 12' 7" (3.84m x 3.84m) With upvc window to the front, carpeted floor and radiator.

# **Dining Room**

12' 1" x 9' 4" (3.68m x 2.84m) With upvc window to the rear, laminate floor, storage cupboard and radiator.